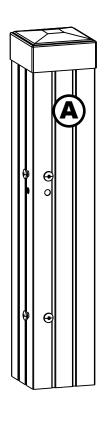

## PARTS LIST...

| Part<br>No. | Part Description | Qty. | <b>√</b><br>List |
|-------------|------------------|------|------------------|
| Α           | Corner Post      | 4    |                  |
| В           | Side Panel       | 4    |                  |
| С           | Plastic Fastener | 8    |                  |