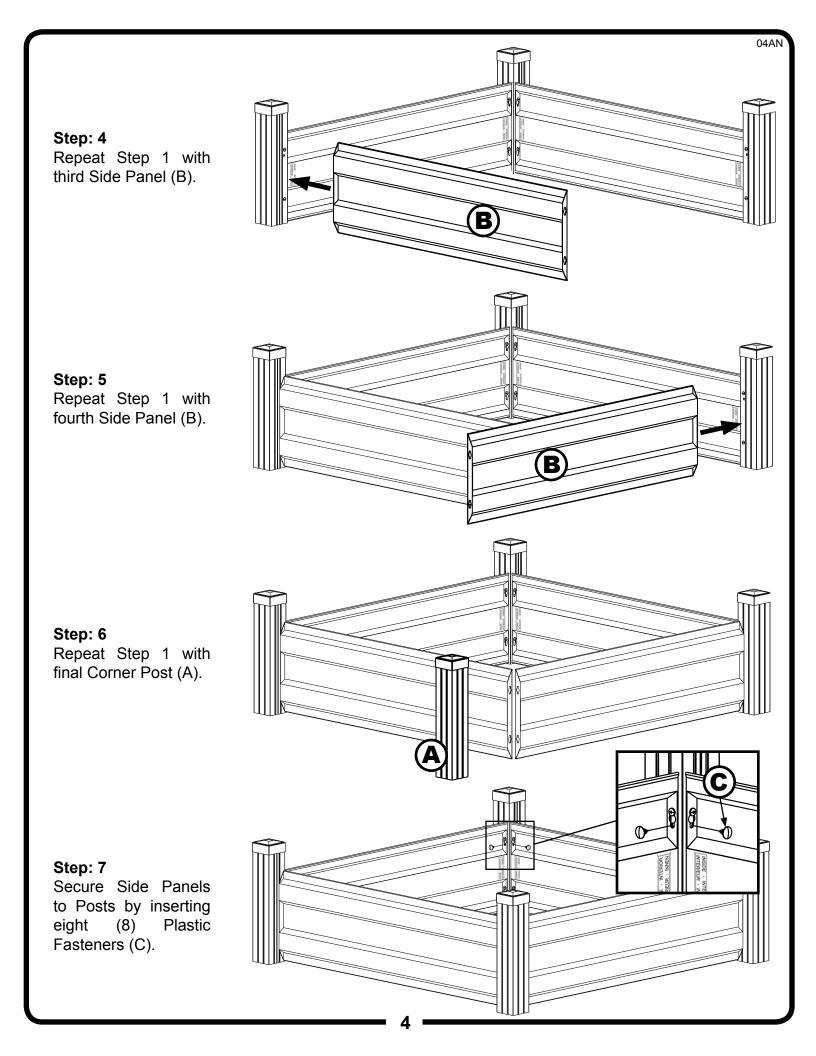

## PARTS LIST...

| Part<br>No. | Part Description | Qty. | <b>√</b><br>List |
|-------------|------------------|------|------------------|
| Α           | Corner Post      | 4    |                  |
| В           | Side Panel       | 4    |                  |
| С           | Plastic Fastener | 8    |                  |