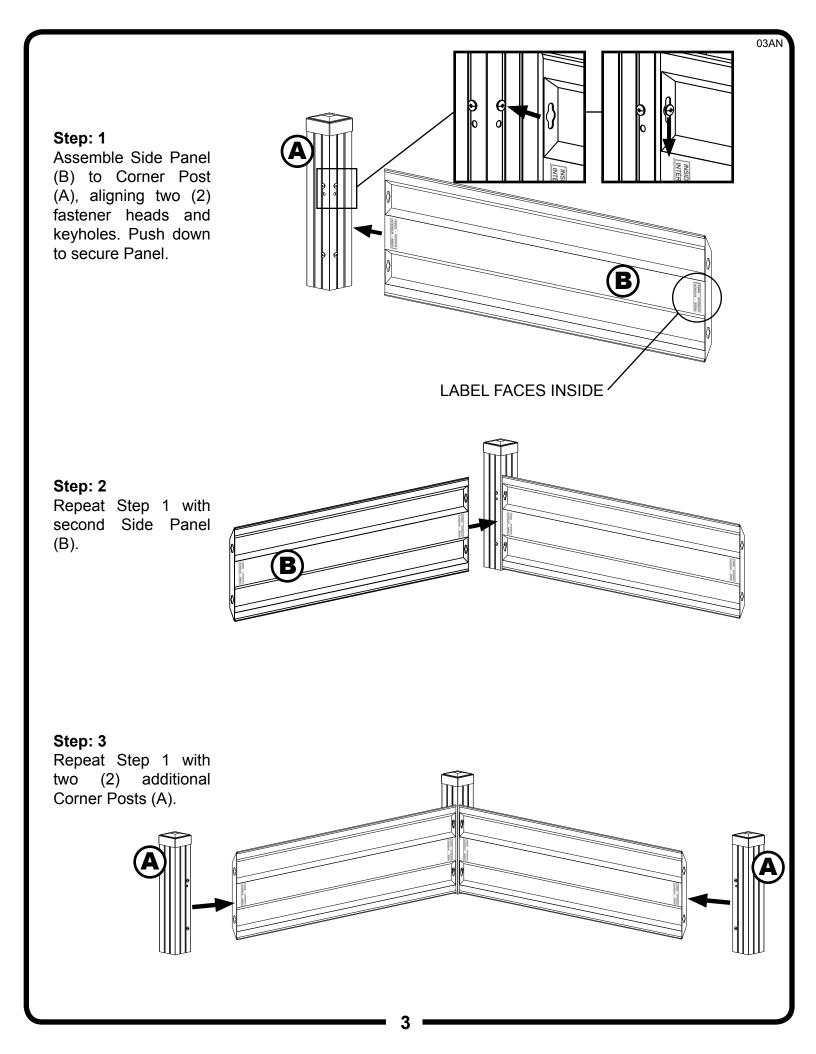

## PARTS LIST...

| Part<br>No. | Part Description | Qty. | <b>√</b><br>List |
|-------------|------------------|------|------------------|
| Α           | Corner Post      | 4    |                  |
| В           | Side Panel       | 4    |                  |
| С           | Plastic Fastener | 8    |                  |