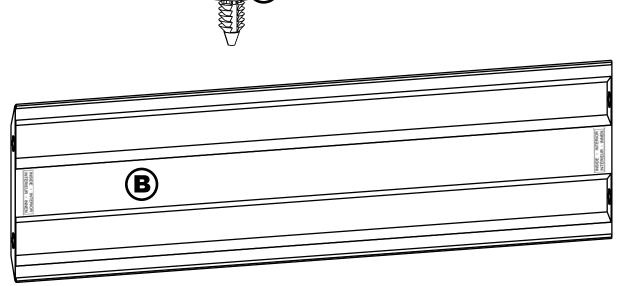

## PARTS LIST...

| Part<br>No. | Part Description | Qty. | <b>√</b><br>List |
|-------------|------------------|------|------------------|
| Α           | Corner Post      | 4    |                  |
| В           | Side Panel       | 4    |                  |
| С           | Plastic Fastener | 8    |                  |